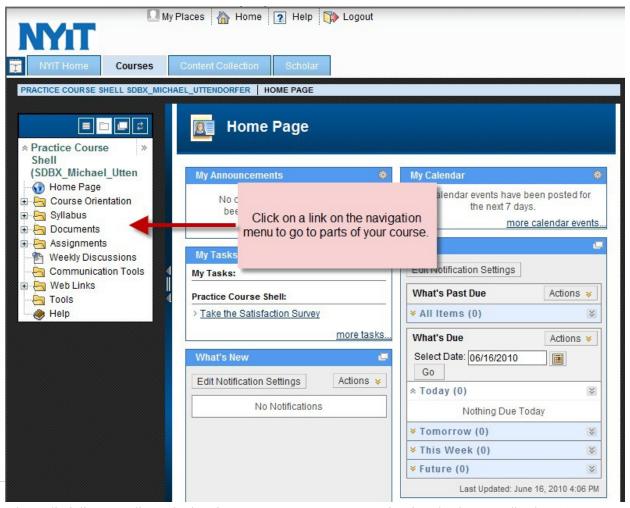

### 6. Navigate to the Course Section.

The navigation buttons or links will appear on the left. Click on the button or link to enter parts of your course. Your instructor will give you more details about what sections to go to.