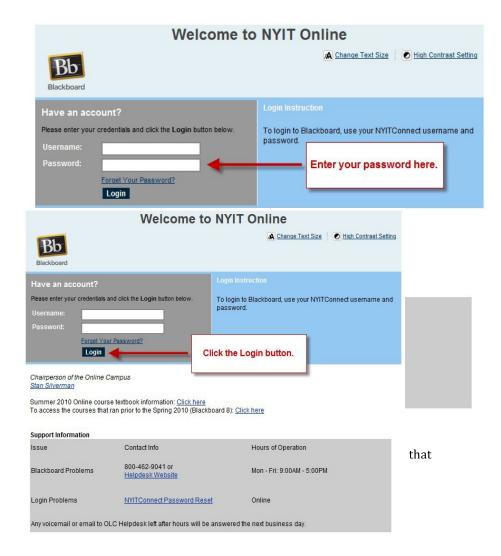

3. Enter your password.

## What Is My Password?

Your Blackboard Password will be the same as your NYIT password for NYIT Connect and your NYIT email.

Users who do not know their NYIT Password should click on the link above the login button "Forgot Your Password" and follow the instructions.

4. Then Click on the Login button.

5. Select a Course.

You will see a list of your courses in the upright under My Courses. Click on one of the courses.