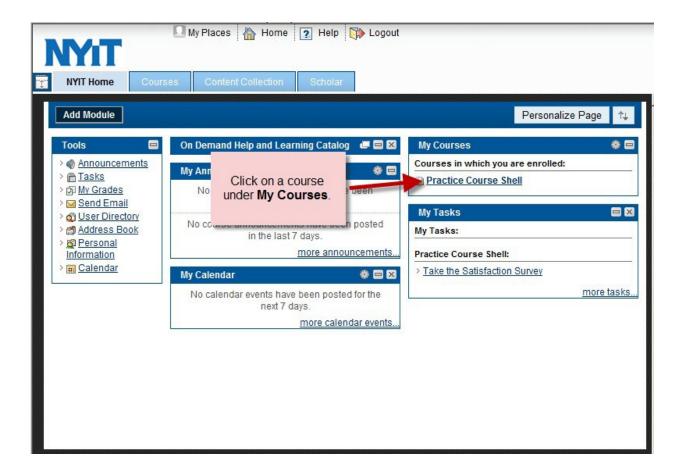

4. Then Click on the Login button.

5. Select a Course.

You will see a list of your courses in the upright under My Courses. Click on one of the courses.

### 6. Navigate to the Course Section.

The navigation buttons or links will appear on the left. Click on the button or link to enter parts of your course. Your instructor will give you more details about what sections to go to.