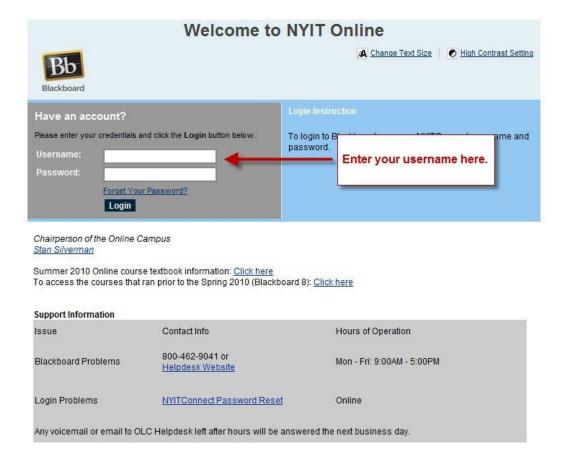

2. Enter your user name.

## What Is My Username?

Your Blackboard Username will be the same as your NYIT username for NYIT Connect and your NYIT email.

Users who do not know their NYIT Username should refer to NYIT Connect at https://register.nyit.edu/reset/