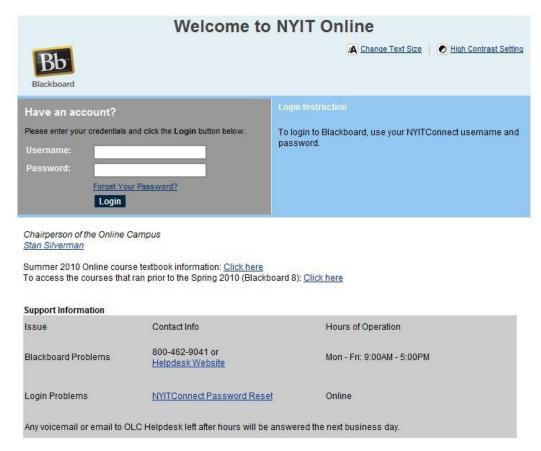

# (Developed by Dr. Michael Uttendorfer – School of Education)

1. Point your browser to http://nyitonline.nyit.edu and you will see the web page below

If you have difficulty or need help, you can call or email the NYIT Blackboard Support Helpdesk at 1-800-462-9041 or check the NYIT Online Support Website at <a href="http://eeznt3.nyiteez.org/olchelp/">http://eeznt3.nyiteez.org/olchelp/</a> for additional ways to get help.